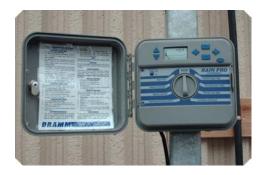

## DRAMM RainPro Irrigation Controller

- Dial control for easy programming
- Expandable modular design: 3, 7, 11 or 15 stations
- Three programs with 4 start times each 1 minute to 6 hour run times per station
- Water budget 10% to 150%
- Programmable pump start/master valve by station
- Detachable faceplate for remote programming.
- 9 volt battery required
- High temperature LCD display
- 1-31 day calendar with odd/even water day option
- Base model 3 stations with
  programmable pump
- start/ master valve
- Each module for 4 stations, up to 3 modules for 7, 11 or 15 stations
- Available in 110 VAC
- Weather sealed outdoor model
- Rain sensor with On/Off override capabilities
- Programmable pause between stations
- Memory backup for programming