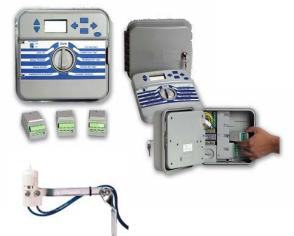

## DRAMM RainPro Irrigation Controller

- Dial control for easy programming
- Expandable modular design: 3, 7, 11 or 15 stations
- Three programs with 4 start times each 1 minute to 6 hour run times per station
- Water budget 10% to 150%
- Programmable pump start/master valve by station
- Detachable faceplate for remote programming.
- 9 volt battery required
- High temperature LCD display
- 1-31 day calendar with odd/even water day option
- Base model 3 stations with
  programmable pump
- start/ master valve
- Each module for 4 stations, up to 3 modules for 7, 11 or 15 stations
- Available in 110 VAC
- Weather sealed outdoor model
- Rain sensor with On/Off override capabilities
- Programmable pause between stations
- Memory backup for programming